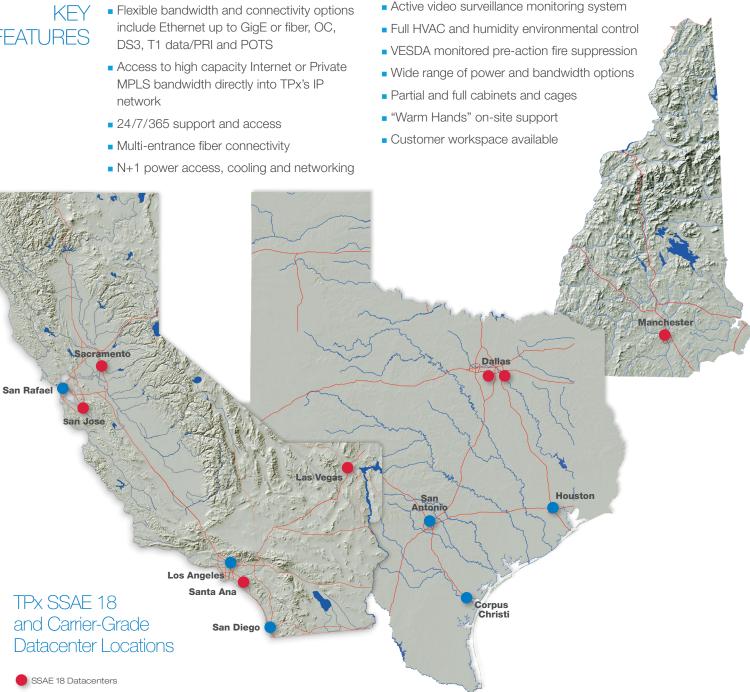

TPx operates seven geodiverse SSAE 18 facilities. Colocation is an efficient, economical way to ensure that your IT systems, applications, and data are available 24/7/365.