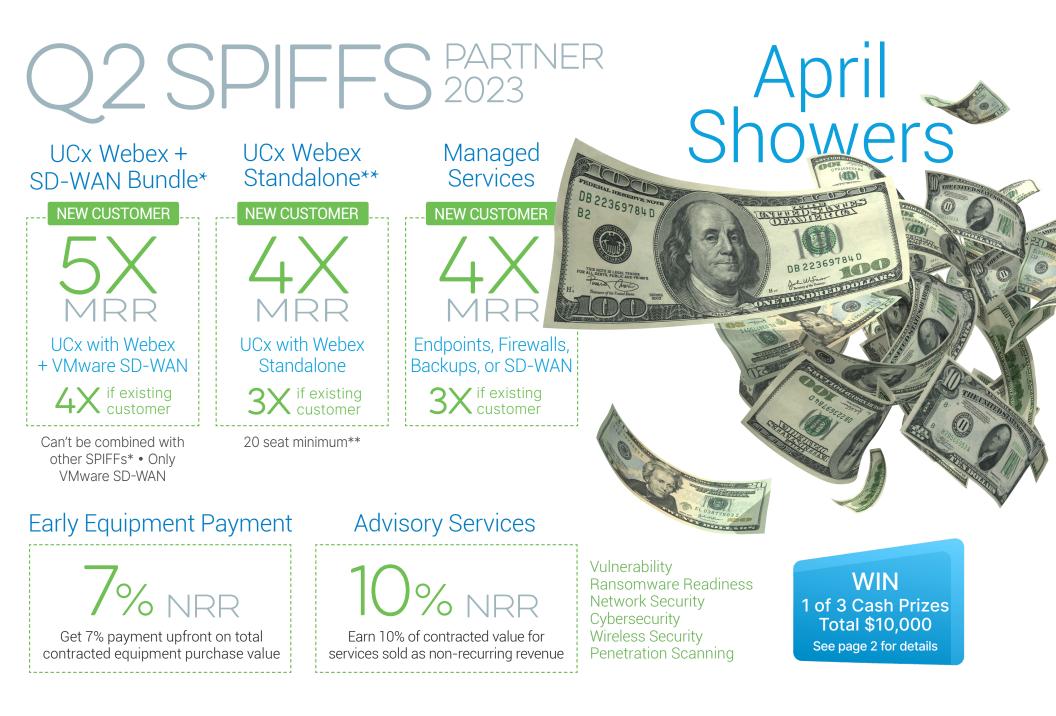

## Q2SPIFFS PARTNER 2023

For every new contract April 1 through June 30, 2023, earn chances to grab a piece of the TPx partner giveaway. You could win one (or more) of these cash prizes \$5000, \$3500, or \$1500. The higher the MRR, the more tickets you earn.

SPIFF program effective for eligible sales closed between 4/1/23 and 6/30/23 (signed/dated and closed/won in TPx systems) SPIFF calculated and paid after installation • Only 3-yr minimum terms will qualify (except for Security Advisory Services) • Excludes reconfigs and moves • Excludes Tech Upgrade customers (under separate SPIFF program) • SPIFF paid on first commission cycle once customer has billed • Max payout is \$100k per customer, per product • \* Unless noted above, SPIFFs can be combined. • Sales requiring special pricing (NSR) not eligible, except with prior written approval from Channel SVP • Canceled/disconnected order in first 12 mo will result in a SPIFF chargeback • TPx reserves the right to change program without notice • \*\* UCx Webex Standalone requires 20 seat minimum • A new customer is defined as contracted business with no existing services from TPx