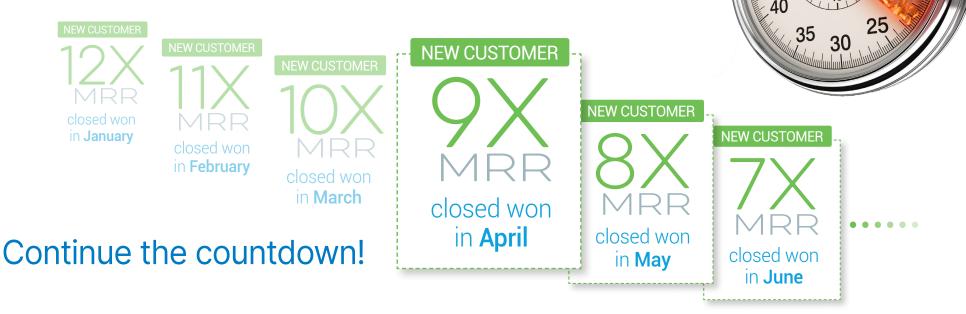

## 2023 UCX SMARTVOICE SPIFF PARTNER

THE SOONER

THE BETTFR!

The quicker you start selling UCx SmartVoice SIP trunking, the more you'll earn.

SPIFF program effective for eligible sales closed between 4/1/23 and 12/31/23 (signed/dated and closed/won in TPx systems) SPIFF calculated based on month order is signed/dated and closed/won in TPx system • Requires 20 call path minimum per order to be eligible • Only 3-yr minimum terms will qualify • SPIFF is paid after installation, on first commission cycle once customer has billed • Max payout is \$100k per customer, per product • Sales requiring special pricing (NSR) requires prior written approval from Channel SVP and will receive one half of the closing month's multiplier • Canceled/disconnected order in first 12 months will result in a SPIFF chargeback • TPx reserves the right to change program without notice • Only new customers qualify for the SPIFF • A new customer is defined as contracted business with no existing services from TPx • SPIFF reduces 1X per month... January is 12x MRR... February is 11x MRR... March is 10x MRR... going down 1x each month until December 2023 at 1x • Can be combined with other SPIFFs excluding UCx Webex + SD-WAN Bundle • MRR multiplier is based on UCx SmartVoice services only