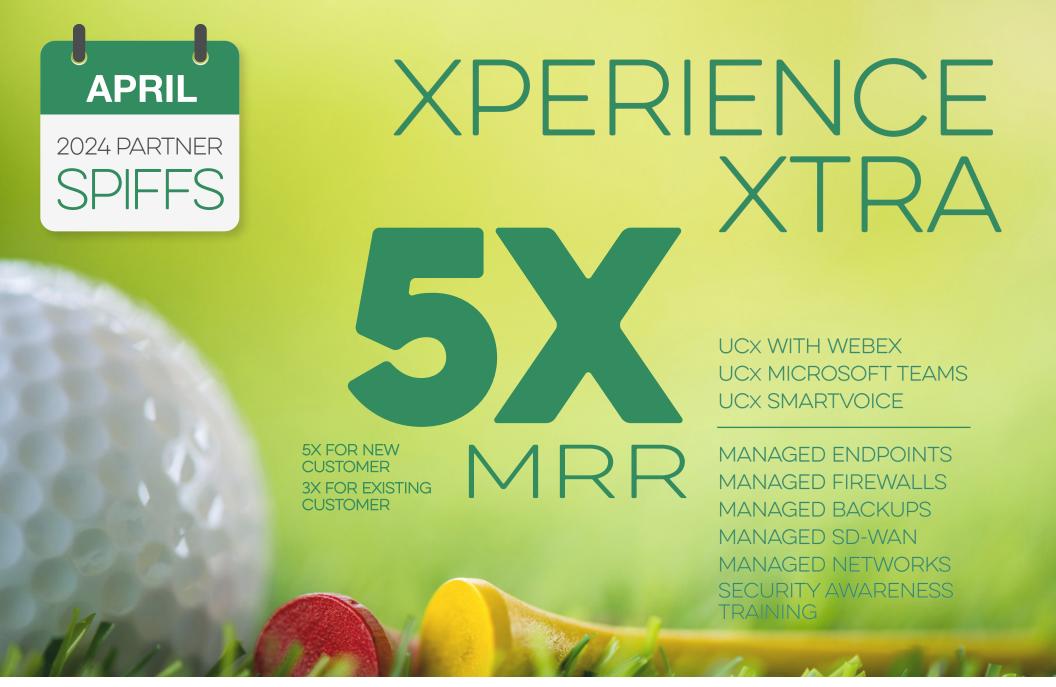

SPIFF program effective for eligible sales closed between 4/1/24 and 4/30/24 (signed/dated and closed/won in TPx systems) 5x SPIFF for new customer sales • New customer is defined as contracted business with no existing services from TPx • 3x SPIFF for existing customer sales • Excludes Microsoft 365, Virtual Fax, Inbound Toll Free, Remote Call Forwarding, Inbox Detection & Response (IDR), Data Center, Business Internet and TPx Ethernet Network Service • Max payout is \$100k per customer, per product • 3-yr minimum term to qualify • Excludes reconfigs, renewals, upgrades, and moves • All sales requiring special pricing (NSR) not eligible, except with prior written approval from Channel SVP • SPIFFs calculated and paid after installation • SPIFFs paid on first commission cycle once customer has billed • Canceled/disconnected order in first 12 months will result in a SPIFF chargeback • TPx reserves the right to change program without notice

## XPERIENCE XTRA